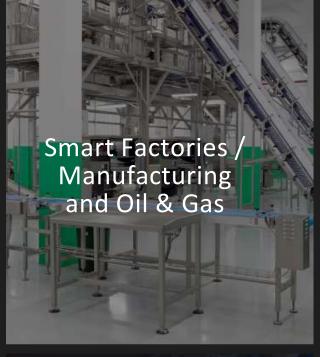

### Manufacturing

- Intelligent Control and Operation and Maintenance by digital twin
- Factory Brain
- Intelligent Supply Chain
- · Automation warehouse