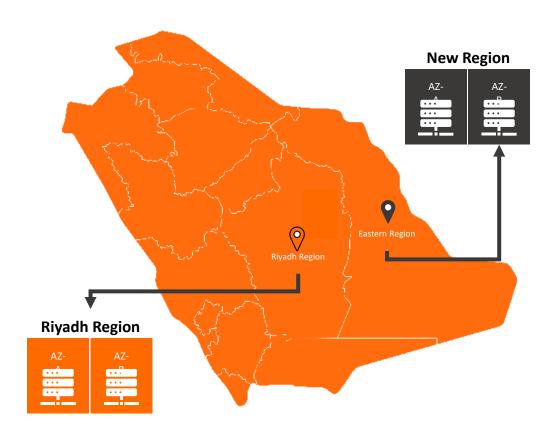

# Alibaba Cloud Local Presence\_

**KSA** is the 28<sup>th</sup> and latest region joining Alibaba cloud worldwide map with two availability zones "Two DCs" in Riyadh City

New Two Zones are planned in Eastern region and expected to be up and running by end of 2023.

Two Data Centers in Riyadh

Two data centers in Riyadh to avoid high performance related problems (Data latency)

Unique Model with Complete Data Privacy

A unique model using global technologies that are compatible with the requirements of the Saudi market with complete data privacy and sovereignty.