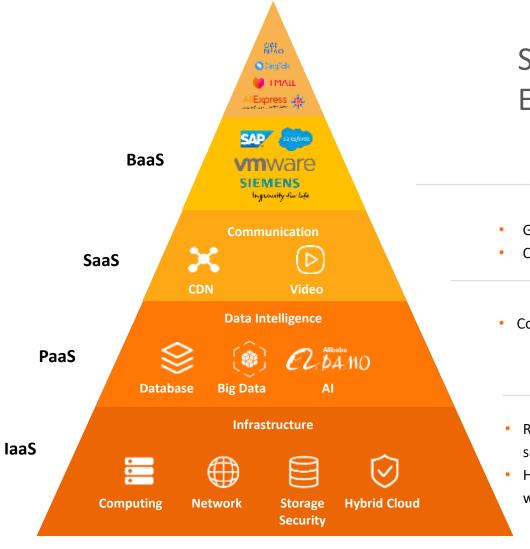

# Solid End to End Solutions and Platforms\_

Strong Eco-System Strategically Positioned for End-to-End Transformations

- Gartner certified global CDN provider, More than 2800 CDN nodes over the world
- Connect to 1 billion devices worldwide, 60 million minutes live streaming each day
- Comprehensive database portfolio

- Rich infrastructure portfolio include computing, network, storage, security, and Hybrid cloud solution.
- Highest single instance SLA (99.975%), top 5 Network SLB, top-ranked container service worldwide by Gartner.

### **Data Intelligence**

# AI / ML

### IoT